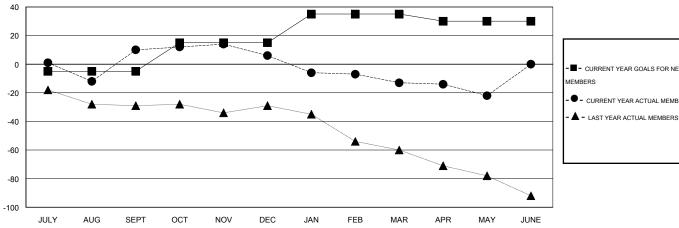

## GOALS AND ACTUAL NEW CLUBS CUMULATIVE

| <b>■-</b> c | URRENT YEAR GOALS FOR NEW |
|-------------|---------------------------|
| /FMRFI      | 28                        |

CURRENT YEAR ACTUAL MEMBERS

| DROPPED CLUBS: 0 |     |
|------------------|-----|
| DROPPED MEMBERS  |     |
| DECEASED         | 22  |
| CLUB CANCELLED   | 0   |
| OTHER            | 116 |
| TOTAL            | 138 |